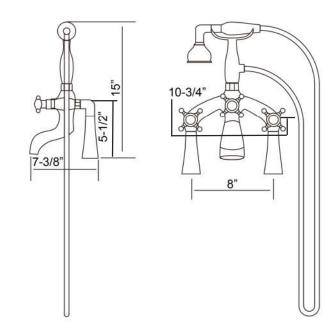

## TUB FILLER

Cat. No. 4612-MC-XX

| L: | 10-³⁄4" |
|----|---------|
| W: | 7-¾"    |
| H: | 15"     |