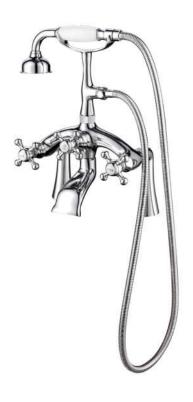

## TUB FILLER

Cat. No. 4612-MC-XX

| L: | 10-³⁄4" |
|----|---------|
| W: | 7-¾"    |
| H: | 15"     |

## Features:

- Elephant spout, curved body
- Deck mount installation
- ► Flow rate for spout is 7.4 GPM (45 PSI)
- ► Flow rate for hand shower is 0.83 GPM (45 PSI)
- ► Brass construction with zinc handle
- ▶ ¼" Turn brass cartridges with ceramic disc inside
- Metal cross handles with porcelain buttons
- ► Spout reach is 7-¾"
- ► Available in 3 finishes
- ► 59" Stainless steel shower hose
- ► cUPC approved
- ► Porcelain handle, brass body
- ► Couplers come with connecting nut

## Finishes:

- CP Polished Chrome
- **BN** Polished Brass
- ORB Oil Rubbed Bronze

Dimensions are nominal and may vary. Dimensions and specifications subject to change without notice.